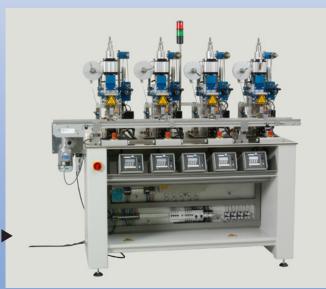

**Hot Printing Systems** 







# HIGH HOT STAMPING MACHINES





Giulianelli hot stamping machines are designed, manufactured and programmed in our own workshops. Therefore we provide high flexibility and close contacts between customer and production. The new generation of Giulianelli hot stamping equipments for product decorating with any type of hot stamping foil or heat transfers represents the result of many years of experience.



#### Hot Stamping Machine Type PE 10

The new concept of this multi purpose machine is mainly recommended for decorating small to medium sized series.











#### **Hot Stamping Units**

Units in various versions maybe incorporated in assembling- or production machines with rotary tables. Stamping pressure 5 kN, 10 kN or 25 kN.





#### **Fully Automatic Machine for Pharmaceutical Industry**

Custom made equipment, based on our type PE-ZR for hot stamping the scale onto the adjusting knobs of insulin control instruments.

#### **Hot Stamping Machine Type PE 100**

Powerful high precision machine, may be supplied with 50 kN or 100 kN stamping pressure.

#### **Fully Automatic Equipment for Counter Wheels Type ZR**

Featuring high speed feeding, positioning, hot stamping and ejecting, custom made for any kind of counter wheels for speedometers, water meters etc.

#### **Fully Automatic Production Machine**

Installation for feeding and print