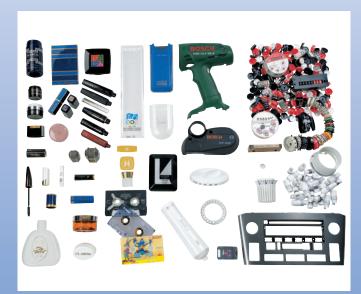

### Machine for Automotive Industry

Semi automatic machine supplied for decorating front radiator covers for cars, combined with two vertical with 50 kN stamping pressure and two horizontal hot stamping units with 10 kN stamping pressure.

## Fully Automatic Machine with 4 Stations

Special equipment, supplied for stamping houses of portable drilling machines, combined with the injection-molding machine.

Industriestrasse 7 CH-2555 Brügg Tel. ++41 32 653 11 33 Fax ++41 32 653 11 30 www.giulianelli.ch info@giulianelli.ch