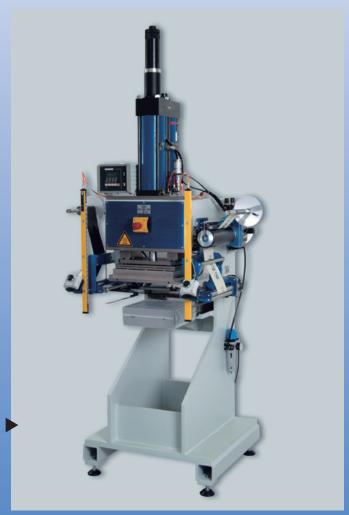

#### **Hot Stamping Machine Type PE 100**

Powerful high precision machine, may be supplied with 50 kN or 100 kN stamping pressure.