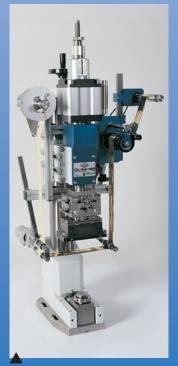

#### Hot Stamping Machine Type PE 10

The new concept of this multi purpose machine is mainly recommended for decorating small to medium sized series.