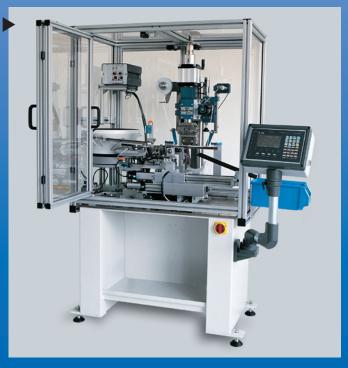

#### **Fully Automatic Machine for Pharmaceutical Industry**

Custom made equipment, based on our type PE-ZR for hot stamping the scale onto the adjusting knobs of insulin control instruments.