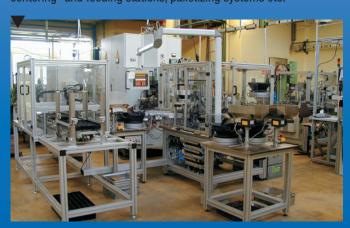

#### **Fully Automatic Production Machine**

Installation for feeding and printing of several parts using sliding tables, rotary tables, hopper feeders, handling units, centering- and feeding stations, palletizing systems etc.