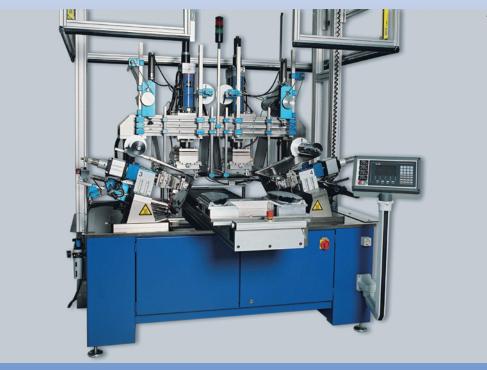

#### **Fully Automatic Production Machine**

Installation for feeding and printing of several parts using sliding tables, rotary tables, hopper feeders, handling units, centering- and feeding stations, palletizing systems etc.