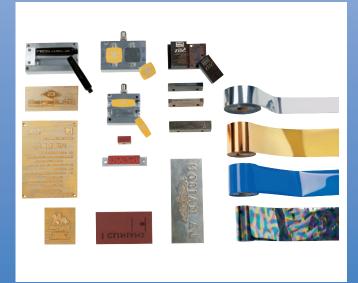

# HIGH HOT STAMPING MACHINES

Giulianelli hot stamping machines are designed, manufactured and programmed in our own workshops. Therefore we provide high flexibility and close contacts between customer and production. The new generation of Giulianelli hot stamping equipments for product decorating with any type of hot stamping foil or heat transfers represents the result of many years of experience.