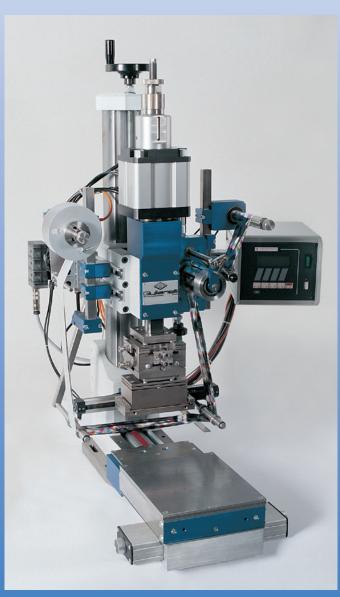

#### Hot Stamping Machine Type PE 10

The new concept of this multi purpose machine is mainly recommended for decorating small to medium sized series.

#### **Hot Stamping Machine Type PE 100**

Powerful high precision machine, may be supplied with 50 kN or 100 kN stamping pressure.