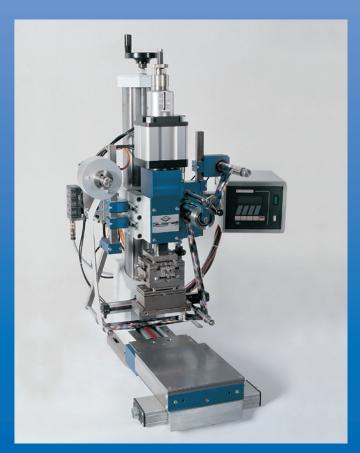

#### Hot Stamping Machine Type PE 10

The new concept of this multi purpose machine is mainly recommended for decorating small to medium sized series.