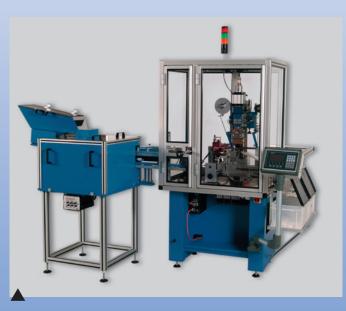

#### **Fully Automatic Equipment for Counter Wheels Type ZR**

Featuring high speed feeding, positioning, hot stamping and ejecting, custom made for any kind of counter wheels for speedometers, water meters etc.