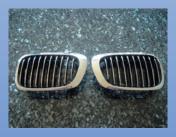

### Machine for Automotive Industry

Semi automatic machine supplied for decorating front radiator covers for cars, combined with two vertical with 50 kN stamping pressure and two horizontal hot stamping units with 10 kN stamping pressure.